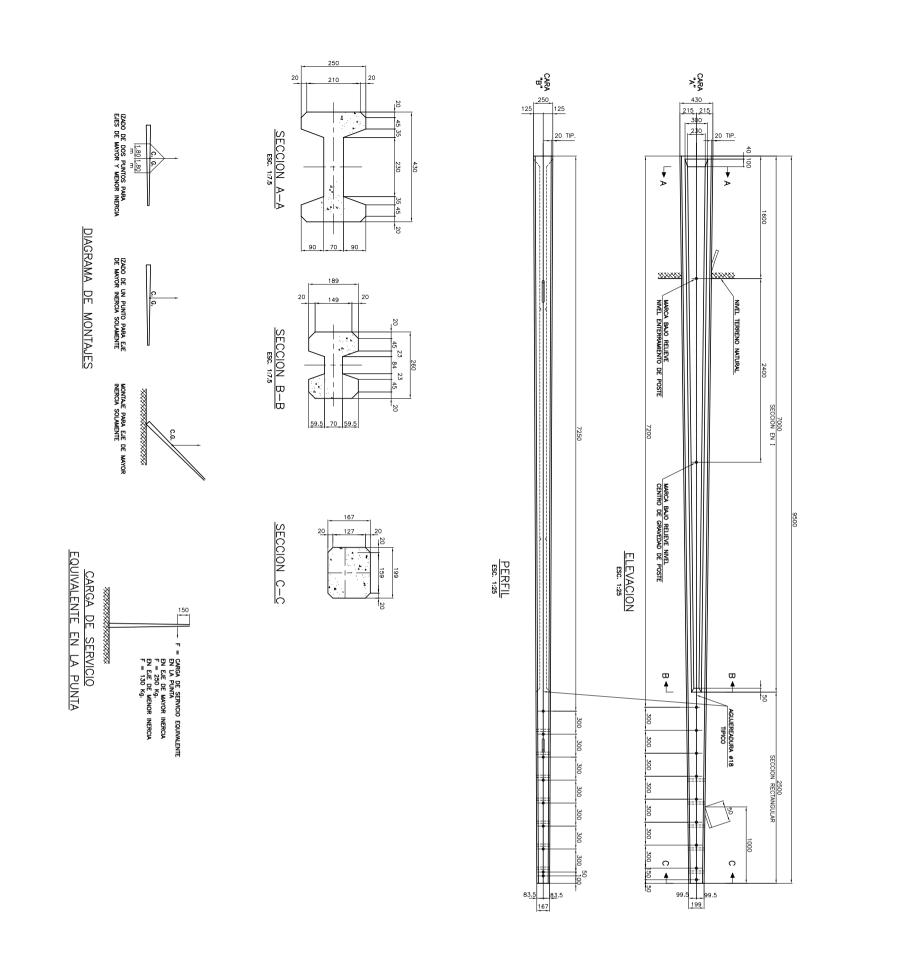

| Obra: POSTE HORMIGON ARMADO DE 9.50 m.   Contenido: DETALLES CONSTRUCTIVOS Fecha: 11/SEPT/14   Revis6: GERMAN BESSER Dibujó: 11/SEPT/14   Doc.de N°6243-A1 Lámina: Reviso Reviso Reviso | E = ESTRO<br>P.E. = POLITILENO<br>C.G. = CENTRO GRAVEDAD | NOTAS<br><u>SEGUN</u> 063-42H CON RESALTES PARA #16-12 mm.<br><u>SEGUN</u> 061-204 0F.78<br>CALIDAD A44-28H PARA #6 SEGUN NCh.204 0F.78<br><u>ARIDO GRUESO</u> : TAMAÑO MAXIMO 20mm SEGUN NCh.163 OF.79<br><u>US MARRAS SE EJECUTARAN CON ALMBRE RECOCIDO N18 BWG</u><br>DIMENSIONES EN MILIMETROS, EXCEPTO DONDE SE INDICA.<br><u>DISEÑO DEFINITIVO DE POSITE 9.50 m.</u><br><u>PESO ARROXIMADO POSITE 1100 Kg.</u><br><u>PESO ARROXIMA CE POSITE 9.50 m.</u><br><u>PESO ARROXIMA CE POSITE 9.50 m.</u><br><u>PESO ARROXIMA DE POSITE 3. LO SEÑALADO EN LA</u><br><u>COLUMNA "6" SE DIMIDE POR 2.</u><br><u>PESO ARROXIMA DE POSITE 11.5 m. RECORTADO A 9.5 m POR LA PUNITA.</u><br><u>REFERENCIAS</u><br><u>REFERENCIAS</u><br><u>11.50 m.</u><br><u>-5486-P DUCTO INTERIOR PARA PUESIA A TIERRA</u> |
|-----------------------------------------------------------------------------------------------------------------------------------------------------------------------------------------|----------------------------------------------------------|--------------------------------------------------------------------------------------------------------------------------------------------------------------------------------------------------------------------------------------------------------------------------------------------------------------------------------------------------------------------------------------------------------------------------------------------------------------------------------------------------------------------------------------------------------------------------------------------------------------------------------------------------------------------------------------------------------------------------------------------------------------------------------------------------------------------------------------------------------------------------------------------------------------------------------------------------------------------------------------------------------------------------------------------------------------------------------------------------------------------------------------------------------|
|-----------------------------------------------------------------------------------------------------------------------------------------------------------------------------------------|----------------------------------------------------------|--------------------------------------------------------------------------------------------------------------------------------------------------------------------------------------------------------------------------------------------------------------------------------------------------------------------------------------------------------------------------------------------------------------------------------------------------------------------------------------------------------------------------------------------------------------------------------------------------------------------------------------------------------------------------------------------------------------------------------------------------------------------------------------------------------------------------------------------------------------------------------------------------------------------------------------------------------------------------------------------------------------------------------------------------------------------------------------------------------------------------------------------------------|